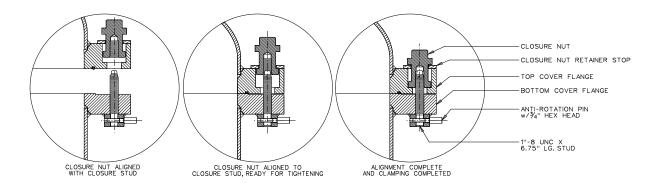

## **ROSEDALE CAPTIVE NUT CLOSURE for D19741.10/.11**

## Closure Supplement for D19741.10/.11

| SPARE PARTS LIST                    |             |                  |            |
|-------------------------------------|-------------|------------------|------------|
| Description                         | Part Number |                  | Time-Frame |
| Closure Nut                         | B19741.23.2 |                  | as needed  |
| Closure Nut Retainer Stop           | A19741.22.2 |                  | as needed  |
| Retainer Stop Bolt, 1/2"-13 x 1" B8 | 9-9450      | (2 per retainer) | as needed  |
| Anti-Rotation Pin                   | A19741.28.2 |                  | as needed  |
| 1"-8 UNC Stud                       | A19741.24.2 |                  | as needed  |
|                                     |             |                  |            |