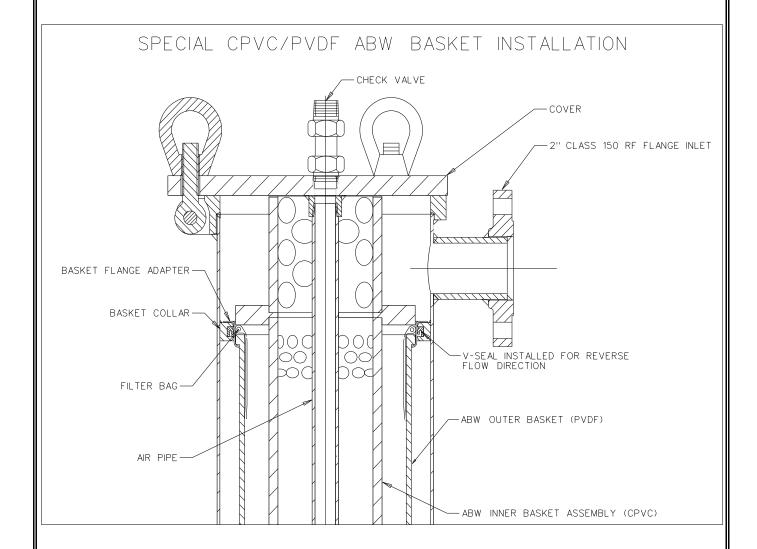

**Step 1.** Make sure filter housing is de-pressurize and drained. Loosen the three eyenuts on the cover of the housing and swing them free of the cover.

CONTENTS UNDER PRESSURE
Relieve Pressure in accordance
with Manufacturer's instructions
before opening Filter Vessel.
FAILURE TO DO SO MAY RESULT
IN SERIOUS BODILY INJURY.

- **Step 2.** Lift the cover and air pipe (24 inches long on bottom of cover) out of housing and set aside.
- Step 3. Install basket V-Seal in basket collar for reverse flow direction. (See diagram)
- **Step 4.** Place **Basket Flange Adapter** into filter housing, making sure the basket adaptor flange is firmly seated on top of the basket collar.
- **Step 5.** Install the **ABW Outer Basket** (PVDF), making sure the basket is firmly seated in the basket flange adapter.
- **Step 6.** With the outer basket in the housing, insert the **Filter Bag** in the outer basket making sure filter bag ring is firmly seated into the basket collar. For best results, be sure filter bag is installed fully extended to the bottom of the basket.
- **Step 7.** Check for any sharp edges on the **Inner Basket Assembly** prior to installation. Make sure there are no large wrinkles or folds in the filter bag, then carefully insert the INNER BASKET into the filter bag until it seats on top of the filter bag ring.

# SPECIAL CPVC/PVDF ABW BASKET INSTALLATION INSTRUCTIONS

**Step 8.** Before replacing cover assembly, inspect cover seal gasket (replace as necessary). Place cover and air pipe assembly in housing being careful not to damage filter bag with air pipe. Swing eyenuts onto cover and alternately tighten the three clamp assemblies evenly to ensure a leak proof seal between the cover and housing body. The recommended torque value for 5/8"-11 closure assemblies is 150<sup>ft-lbs</sup>.