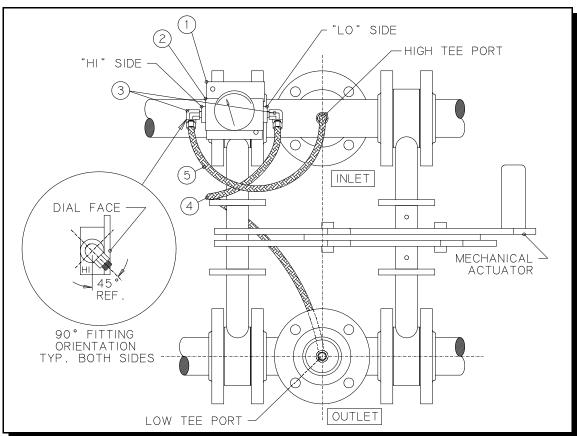

# **Installation Instructions**

- 1. The DP Gauge/Switch Bracket (1) will be mounted on the duplex as shown below.
- 2. The DP Gauge (2) will have two 90° fittings (3), one each mounted on the "HI" Side and "LO" Side ports of the DP gauge. They will be orientated 45° to the vertical as shown.
- 3. Mount the gauge to the DP Gauge/Switch Bracket using the bolts provided (bolts will be found on back of gauge). Use the smaller holes in the center of the bracket.
- 4. Attach the Short Flexible Hose (5). Note that one end is fixed and the other end is swiveled. Connect the fixed end to the *High Tee Port* (be sure to use Teflon tape or equivalent). Connect the swiveled end to the "HI" Side fitting on the DP Gauge.
- 5. Attach the Longer Flexible Hose (4). Note That one end is fixed and the other end is swiveled. Connect the fixed end to the *Low Tee Port* (be sure to use Teflon tape or equivalent). Connect the swiveled end to the "LO" Side fitting on the DP Gauge.

Figure 1 Typical Duplex, Front View.

## **DIFFERENTIAL PRESSURE GAUGE INSTALLATION**

| COMPONENT PARTS LIST |                     |          |                |
|----------------------|---------------------|----------|----------------|
| BALLOON              | PART NAME           | QUANTITY | ITEM<br>NUMBER |
| 1                    | Gauge Bracket       | 1        | 5-5216         |
| 2                    | DP Gauge            | 1        | 120-0024       |
| 3                    | 90° Fitting         | 2        | 5-7283         |
| 4                    | Long Flexible Hose  | 1        | 5-7289         |
| 5                    | Short Flexible Hose | 1        | 5-7288         |