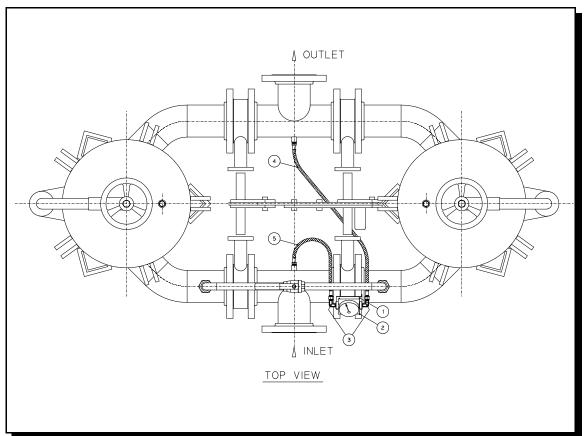

# **Installation Instructions**

- 1. The DP Gauge/Switch Bracket (1) will be mounted on the duplex as shown below.
- 2. The DP Gauge (2) will have two 90° fittings (3), one each mounted on the "HI" Side and "LO" Side ports of the DP gauge.
- 3. Mount the gauge to the DP Gauge/Switch Bracket using the bolts provided (bolts will be found on back of gauge). Use the smaller holes in the center of the bracket.
- 4. Attach the Short Flexible Hose (5). Note that one end is fixed and the other end is swiveled. Connect the fixed end to the *Inlet Tee Port* (be sure to use Teflon tape or equivalent). Connect the swiveled end to the "HI" Side fitting on the DP Gauge.
- 5. Attach the Longer Flexible Hose (4). Note That one end is fixed and the other end is swiveled. Connect the fixed end to the *Outlet Tee Port* (be sure to use Teflon tape or equivalent). Connect the swiveled end to the "LO" Side fitting on the DP Gauge.

Figure 1 Typical Multi-Bag Duplex, Top View.

## **DIFFERENTIAL PRESSURE GAUGE INSTALLATION**

| COMPONENT PARTS LIST |                         |          |                |
|----------------------|-------------------------|----------|----------------|
| BALLOON              | PART NAME               | QUANTITY | ITEM<br>NUMBER |
| 1                    | DP Switch/Gauge Bracket | 1        | 5-5216         |
| 2                    | DP Gauge                | 1        | 5-8515         |
| 3                    | 90° Fitting             | 2        | 5-7283         |
| 4                    | Long Flexible Hose      | 1        | 5-7289         |
| 5                    | Short Flexible Hose     | 1        | 5-7288         |