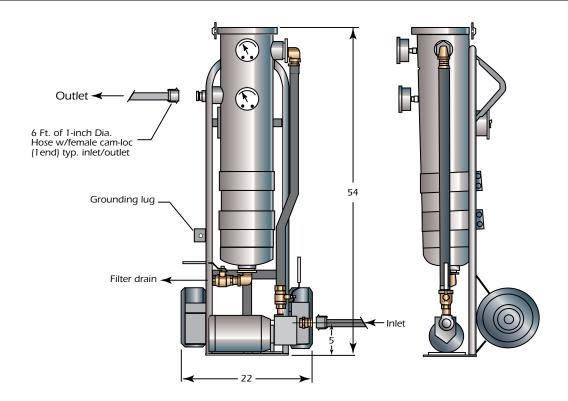

## Portable Filter Cart For Coolants and Metalworking Fluids

Rugged, Versatile, and On the Move ...

This versatile portable filter cart (PFC), is easily movable from machine to machine, holding tank to reservoir, or drum to tank. These two wheel hand truck systems provide a means for pre-filtering and transferring fluids. They are most effective controlling particulate problems before they cause damage to critical production equipment. Rosedale's PFCs' high-flow, industrial quality centrifugal pumps transfer fluids quickly and economically.

## **Applications**

Portable filter systems can be used with coolants and other fluids with viscosities of 300 ssu or less that are compatible with aluminum and steel. Most new fluids are unfit for use in hydraulic and lube systems. Contamination enters the fluid during processing, mixing, handling and storage. Solid particulate may be present in unacceptable levels. Portable filter carts are the ideal means of pre-filtering and transferring these fluids. With a 1/2 horsepower motor and bag filter housing, this two wheel hand truck system is used for fluids with viscosities of 300 ssu or less.

| 1" Self-Priming Centrifugal Pump Specs                                                              |       |       |       |       |              |     |  |
|-----------------------------------------------------------------------------------------------------|-------|-------|-------|-------|--------------|-----|--|
| GPH of Water at<br>Total Feet of Head*                                                              |       |       |       |       | Max.<br>Head |     |  |
| 10ft.                                                                                               | 20ft. | 30ft. | 40ft. | 50ft. | Ft.          | PSI |  |
| 2280                                                                                                | 1920  | 1440  | 900   | 360   | 57           | 25  |  |
| (*) Flow rate based on 1" pipe: flow rate and pressure will decrease with smaller pipe and/or base. |       |       |       |       |              |     |  |