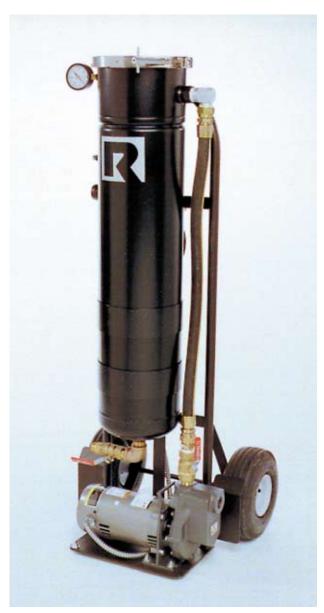

## Portable Filter Cart For Coolants and Metalworking Fluids

Rugged, Versatile, and On the Move ...

This versatile portable filter cart (PFC), is easily movable from machine to machine, holding tank to reservoir, or drum to tank. These two wheel hand truck systems provide a means for pre-filtering and transferring fluids. They are most effective controlling particulate problems before they cause damage to critical production equipment. Rosedale's PFCs' high-flow, industrial quality centrifugal pumps transfer fluids quickly and economically.

## **Applications**

Portable filter systems can be used with coolants and other fluids with viscosities of 300 ssu or less that are compatible with aluminum and steel. Most new fluids are unfit for use in hydraulic and lube systems. Contamination enters the fluid during processing, mixing, handling and storage. Solid particulate may be present in unacceptable levels. Portable filter carts are the ideal means of pre-filtering and transferring these fluids. With a 1/2 horsepower motor and bag filter housing, this two wheel hand truck system is used for fluids with viscosities of 300 ssu or less.