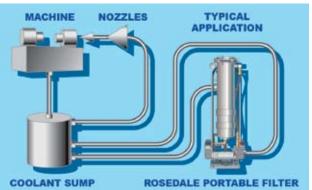

## Portable Filter Cart For Coolants and Metalworking Fluids

Rugged, Versatile, and On the Move ...

This versatile portable filter cart (PFC), is easily movable from machine to machine, holding tank to reservoir, or drum to tank. These two wheel hand truck systems provide a means for pre-filtering and transferring fluids. They are most effective controlling particulate problems before they cause damage to critical production equipment. Rosedale's PFCs' high-flow, industrial quality centrifugal pumps transfer fluids quickly and economically.

## **Applications**

Portable filter systems can be used with coolants and other fluids with viscosities of 300 ssu or less that are compatible with aluminum and steel. Most new fluids are unfit for use in hydraulic and lube systems. Contamination enters the fluid during processing, mixing, handling and storage. Solid particulate may be present in unacceptable levels. Portable filter carts are the ideal means of pre-filtering and transferring these fluids. With a 1/2 horsepower motor and bag filter housing, this two wheel hand truck system is used for fluids with viscosities of 300 ssu or less.